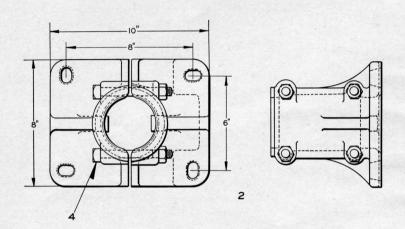

## Order by Plate, Piece, Reference and Abbreviated Description Given in Heavy Face Type Only

| Piece | Ref. | Description                                                                                                     | Drawing<br>Reference |
|-------|------|-----------------------------------------------------------------------------------------------------------------|----------------------|
| 70780 | 2    | Clamp Base with four Bolts and Nuts for 3" Pipe for mounting Subway Type Light Signal                           | C-6634-1             |
| 73387 | 3    | Clamp Base with four Bolts and Nuts for 2" Pipe for mounting Illuminated Sign as shown on Plate B-3475, Ref. 11 | C-6634-4             |
|       | 4    | Bolt, ½"x4½" Sq. Hd. with ½" Hex. Nut for Ref. 2.                                                               |                      |
|       | 5    | Bolt, 1/2"x33/4" Sq. Hd. with 1/2" Hex. Nut for Ref. 3.                                                         |                      |