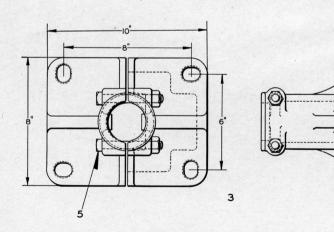

## Order by Plate, Piece, Reference and Abbreviated Description Given in Heavy Face Type Only

| Piece | Ref. | Description                                                                                                     | Drawing<br>Reference |
|-------|------|-----------------------------------------------------------------------------------------------------------------|----------------------|
| 70780 | 2    | Clamp Base with four Bolts and Nuts for 3" Pipe for mounting Subway Type Light Signal                           | C-6634-1             |
| 73387 | 3    | Clamp Base with four Bolts and Nuts for 2" Pipe for mounting Illuminated Sign as shown on Plate B-3475, Ref. 11 | C-6634-4             |
|       | 4    | Bolt, ½"x4½" Sq. Hd. with ½" Hex. Nut for Ref. 2.                                                               |                      |
|       | 5    | Bolt, 1/2"x33/4" Sq. Hd. with 1/2" Hex. Nut for Ref. 3.                                                         |                      |