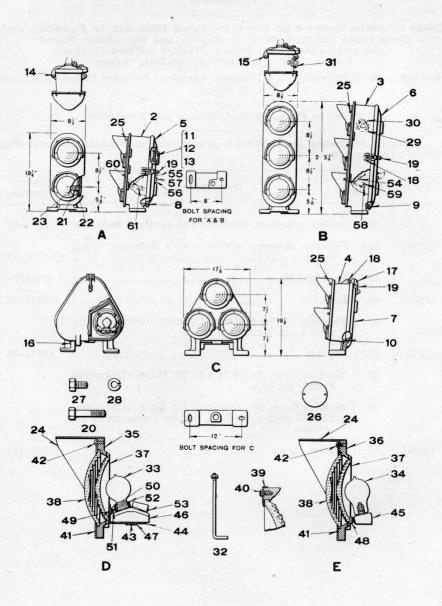

## Order by Plate, Piece, Reference and Description

| Piece                   | Ref. | Description                                                                                                                                                      | Drawing<br>Reference |
|-------------------------|------|------------------------------------------------------------------------------------------------------------------------------------------------------------------|----------------------|
| 116728                  | A    | Two-Color Style "N" Dwarf Light Signal, complete for mounting on concrete Foundation, with yellow and red Lenses                                                 | B-10325-46           |
|                         | Aa   | Two-Color Style "N" Dwarf Light Signal, complete<br>for mounting on concrete Foundation, with yellow<br>and red Lenses and Backlight                             | B-10325-             |
| X-11 MA                 | Ab   | Two-Color Style "N-2" Dwarf Light Signal, complete for mounting on concrete Foundation, with yellow and red Lenses                                               | B-10325-46           |
| 20.431                  | Ac   | Two-Color Style "N-2" Dwarf Light Signal, complete, for mounting on concrete Foundation, with Top Light yellow and Bottom blank                                  | B-10325-46           |
| TI-III                  | Ad   | Two-Color Style "N-2" Dwarf Light Signal, complete, for mounting on concrete Foundation, with yellow and red Lenses and Backlight                                | B-10325-             |
| 99693                   | В    | Three-Color Style "N" Dwarf Light Signal, complete, for mounting on concrete Foundation, with green, yellow and red Lenses.                                      | B-10325-46           |
| 11-10                   | Ba   | Three-Color Style "N" Dwarf Light Signal, complete for mounting on concrete Foundation, with green, yellow and red Lenses and Backlight                          | B-10325-             |
| 00-10<br>10-10<br>10-10 | Bb   | Three-Color Style "N-2" Dwarf Light Signal, complete, for mounting on concrete Foundation, with Push Button, green, yellow and red Lenses                        | B-10325-46           |
|                         | Be   | Three-Color Style "N-2" Dwarf Light Signal, complete, for mounting on concrete Foundation (without Push Button) with green, yellow and red Lenses                | B-10325-46           |
|                         | Bd   | Three-Color Style "N-2" Dwarf Light Signal, complete, for mounting on concrete Foundation (without Push Button) with green, yellow and red Lenses and Backlight. | B-10325-             |

### Order by Plate, Piece, Reference and Description

| Piece  | ee Ref. Description |                                                                           |                                          |                    |                            | Drawing<br>Reference |
|--------|---------------------|---------------------------------------------------------------------------|------------------------------------------|--------------------|----------------------------|----------------------|
| 123869 | C Ca                | complete for mounting on concrete Foundation, red, clear and green Lenses |                                          |                    |                            | B-10325-92           |
|        |                     |                                                                           | te for mounting o<br>, clear and green I |                    |                            | B-10325-92           |
|        |                     | utos la                                                                   | Lamp Un                                  | it, Complete       | colubbates &               | AA.                  |
| Piece  | Ref.                | Color of lens                                                             | Type of Socket                           | Style of<br>Signal | Remarks                    | Drawing<br>Reference |
| 99468  | D                   | Green                                                                     | Lamp Grip Shell                          | "N" & "TN"         | TEST ARMS TO SE            | C-8901-17            |
| 80938  | Da                  | Red                                                                       | Lamp Grip Shell                          | "N" & "TN"         | woled beautiful            | C-8901-17            |
| 80937  | Db                  | Yellow                                                                    | Lamp Grip Shell                          | "N" & "TN"         | to Lakelia.                | C-8901-17            |
| 99443  | Dc                  | Clear                                                                     | Lamp Grip Shell                          | "N" & "TN"         | ania Stances T             | C-8901-17            |
| 112829 | Dd                  | Yellow                                                                    | Marine Shell                             | "N" & "TN"         | For Elevated<br>Structure  | C-8901-17            |
| 112830 | De                  | Red                                                                       | Marine Shell                             | "N" & "TN"         | For Elevated<br>Structure  | C-8901-17            |
| 126383 | Df                  | Green                                                                     | Marine Shell                             | "N" & "TN"         | For Elevated<br>Structure  | C-8901-17            |
| 120744 | Е                   | Green                                                                     |                                          | "N-2" &<br>"TN-2"  | enter Season A             | C-8901-36            |
| 120208 | Ea                  | Yellow                                                                    |                                          | "N-2" &<br>"TN-2"  | ini stolet i<br>der Tierro | C-8901-36            |
| 120720 | Eb                  | Red                                                                       |                                          | "N-2" &<br>"TN-2"  | agicD-sentT                | C-8901-36            |
| 122599 | Ec                  | Clear                                                                     |                                          | "N-2" &<br>"TN-2"  | Macal duol La<br>La Santa  | C-8901-36            |

#### Order by Plate, Piece, Reference and Description

| Piece  | Ref. | Description                                                                                      | Drawing<br>Reference |
|--------|------|--------------------------------------------------------------------------------------------------|----------------------|
| 116672 | 2    | Case for Two-Color Style "N" Dwarf Light Signal                                                  | C-8901-37            |
| 116725 | 2a   | Case and Door, complete for Two-Color Style "N" Dwarf Light Signal                               | C-8900-18            |
| 126185 | 2b   | Case and Door, complete for Two-Color Style "N" Dwarf Light Signal, arranged for Backlight       | C-8900-24            |
| 116724 | 2c   | Case for Two-Color Style "N-2" Dwarf Light Signal                                                | C-8901-37            |
| 116673 | 2d   | Case and Door, complete for Two-Color Style "N-2" Dwarf Light Signal                             | C-8900-12            |
|        | 2e   | Case and Door, complete for Two-Color Style "N-2" Dwarf Light Signal, arranged for Backlight     | C-8900-              |
| 99690  | 3    | Case, for Three-Color Style "N" Dwarf Light Signal                                               | C-8901-27            |
| 99691  | 3a   | Case and Door, complete for Three-Color Style "N" Dwarf Light Signal                             | C-8900-E             |
| 124133 | 3b   | Case and Door, complete for Three-Color Style "N" Dwarf Light Signal, arranged for Backlight     | C-8900-22            |
| 120745 | 3c   | Case for Three-Color Style "N-2" Dwarf Light Signal                                              | C-8901-27            |
| 120746 | 3d   | Case and Door, complete for Three-Color Style "N-2" Dwarf Light Signal                           | C-8900-18            |
| 3-68   | 3e   | Case and Door, complete for Three-Color Style "N-2" Dwarf Light Signal, arranged for Backlight   | C-8900-              |
| 122597 | 3f   | Case for Three-Color Style "N-2" Dwarf Light Signal, arranged for Push Button                    | C-8901-27            |
| 122598 | 3g   | Case and Door, complete for Three-Color Style "N-2" Dwarf Light Signal, arranged for Push Button | C-8900-18            |

### Order by Plate, Piece, Reference and Description

| Piece  | Ref. | Description                                                                                                                             | Drawing<br>Reference |
|--------|------|-----------------------------------------------------------------------------------------------------------------------------------------|----------------------|
| 123593 | 4    | Case for Three-Color Style "TN" Dwarf Light Signal                                                                                      | C-9011-5             |
| 123594 | 4a   | Case and Cover, complete for Three-Color Style "TN" Dwarf Light Signal                                                                  | C-8900-20            |
| 68248  | 5    | Door, complete with Flax Packing, Staple and Ventilators for Two-Color Style "N" and "N-2" Dwarf Light Signals                          | C-8901-19            |
|        | 5a   | Door, complete with Flax Packing, Staple and Ventilators, arranged for Backlight for Two-Color Style "N" and "N-2" Dwarf Light Signal   | C-8901-42            |
| 68252  | 6    | Door, complete with Flax Packing, Staple and Ventilators for Three-Color Style "N" and "N-2" Dwarf Light Signals                        | C-8901-14            |
|        | 6a   | Door, complete with Flax Packing, Staple and Ventilators, arranged for Backlight for Three-Color Style "N" and "N-2" Dwarf Light Signal | C-8901-40            |
|        | 7    | Cover, complete with Flax Packing, Staple and Ventilators for Three-Color Style "TN" Dwarf Light Signal                                 | C-9011-6             |
| 12H101 | 8    | Flax Packing 3" Sq. 3'-51" long for 5 and 5a.                                                                                           |                      |
|        | 9    | Flax Packing 3" Sq. 4'-10" long, for 6 and 6a.                                                                                          |                      |
| 81-60  | 10   | Flax Packing 3" Sq. 4'-2" long, for 7.                                                                                                  |                      |
| 21918  | 11   | Ventilator Screen Holder                                                                                                                | B-7318-8             |
| 21919  | 12   | Ventilator Screen only                                                                                                                  | B-7318-6             |
|        | 13   | Machine Screw No. 10-30 x ½" Rd. Hd. S. (Cadmium Plated) for attaching 11 and 12 to Doors.                                              | 888                  |
| 5873   | 14   | Pin $\frac{3}{8}$ " x 2- $\frac{5}{16}$ " for fastening Door to Case 2, 2a, 2b and 2 c                                                  | B-10207-1            |

### Order by Plate, Piece, Reference and Description

| Piece  | Ref. | Description                                                                                            | Drawing<br>Reference |
|--------|------|--------------------------------------------------------------------------------------------------------|----------------------|
| 49634  | 15   | Pin ¾" x 3-¾" for fastening Door to Case 3 to 3e inc.                                                  | B-10207-1            |
| 47304  | 16   | Pin $\frac{3}{8}$ " x 2- $\frac{1}{8}$ " for fastening Cover 7 to Case 4                               | B-10207-1            |
| 50126  | 17   | Eye Bolt                                                                                               | 8034-64              |
| 37075  | 18   | Pin $\frac{3}{8}$ " x 1- $\frac{7}{8}$ " for fastening Eye Bolt 17 to Lugs on Case                     | B-10207-1            |
| 72832  | 19   | Hasp, complete                                                                                         | 8299-66              |
|        | 20   | Tap Bolt ¼" x 1¼" Hex. Hd. (Cadmium Plated) with plain Lock Washer 28 for attaching Lens Unit to Case. |                      |
| 68109  | 21   | Wire Guide                                                                                             | 11893-65             |
| 68414  | 22   | Insulation                                                                                             | 8750-2047            |
|        | 23   | Machine Screw No. 10-30 x ½" Rd. Hd. S. (Cadmium Plated) with Hex. Nut 23a.                            |                      |
| 40058  | 23a  | Hex Nut for 23                                                                                         | 8265-126             |
| 80884  | 24   | Hood                                                                                                   | C-8901-20            |
| -tede- | 25   | Machine Screw No. 10-30 x ¼" Rd. Hd. S. (Cadmium Plated) for securing 24 to Lens Housing.              |                      |
| 68070  | 26   | Sheet Steel Disc for Blank Space                                                                       | 7436-114             |
|        | 27   | Tap Bolt 4" x 2" Hex. Hd. (Cadmium Plated) with plain Lock Washer 28 for securing 26 to Lens Housing.  | 7.9663               |
|        | 28   | Lock Washer $\frac{1}{4}$ " plain S. $(\frac{1}{8}$ " x $\frac{1}{16}$ ") for 20 and 27.               |                      |
| 22582  | 29   | Push Button, complete as shown in dot and dash for Ba                                                  | B-9918-25            |

## Order by Plate, Piece, Reference and Description

| Piece   | Ref.       | Description                                                                                                                                                                                                                                                                                                                                                                                                                                                                                                                                                                                                      | Drawing<br>Reference            |
|---------|------------|------------------------------------------------------------------------------------------------------------------------------------------------------------------------------------------------------------------------------------------------------------------------------------------------------------------------------------------------------------------------------------------------------------------------------------------------------------------------------------------------------------------------------------------------------------------------------------------------------------------|---------------------------------|
| 1-28501 | 30         | Machine Screw No. 8-36 x $\frac{3}{8}$ Fil. Hd. Br. for attaching 29 to Case.                                                                                                                                                                                                                                                                                                                                                                                                                                                                                                                                    | ir i kessir                     |
| 122617  | 31         | Insulation used between 29 and Case                                                                                                                                                                                                                                                                                                                                                                                                                                                                                                                                                                              | 8078-1375                       |
| 31402   | . 32       | Fnd. Bolt $\frac{5}{8}$ " x 15- $\frac{1}{2}$ ", with Hex. Nut and Std. Plate Washer                                                                                                                                                                                                                                                                                                                                                                                                                                                                                                                             | 7913–175                        |
| 112968  | 33         | Electric Lamp, 30-volt, 36-watt, for D                                                                                                                                                                                                                                                                                                                                                                                                                                                                                                                                                                           | B-12409-6                       |
| 120620  | 34         | Electric Lamp, 30-volt, 36-watt, for E                                                                                                                                                                                                                                                                                                                                                                                                                                                                                                                                                                           | B-12409-16                      |
|         | ide<br>lor | "The Lamp Unit Ref. "E" shown for Style "N-2" and "TN-2" Dwarf Light Signals is assembled by trained workmen with specially designed equipment which can be handled satisfactorily only at the factory. This factory adjustment makes possible the maximum efficiency and uniformity obtained with these signals, and hence the detail parts involved in the assembly are not listed separately. "N-2" and "TN-2" Lamp Units in need of repairs should be sent to Swissvale.  Do not change either the outer or the inner Lens in any Style "N-2" or "TN-2" Unit without sending to the factory for adjustment." | # 00000<br># 100100<br># 001100 |
| 68489   | 35         | Lens Housing for Style "N" and "TN" Dwarf Light Signal                                                                                                                                                                                                                                                                                                                                                                                                                                                                                                                                                           | C-8901-17                       |
|         | 36         | TENNERS STATE OF A STREET STATE OF STATE                                                                                                                                                                                                                                                                                                                                                                                                                                                                                                                                                                         |                                 |
| 68162   | 37         | Yellow Back Lens, $5\frac{1}{2}$                                                                                                                                                                                                                                                                                                                                                                                                                                                                                                                                                                                 | B-8276-23                       |
| 71330   | 37a        | Clear Back Lens, 5½"                                                                                                                                                                                                                                                                                                                                                                                                                                                                                                                                                                                             | B-8276-23                       |
| 71331   | 37b        | Green Back Lens, 5½"                                                                                                                                                                                                                                                                                                                                                                                                                                                                                                                                                                                             | B-8276-23                       |
| 71329   | 37c        | Red Back Lens, $5\frac{1}{2}$                                                                                                                                                                                                                                                                                                                                                                                                                                                                                                                                                                                    | B-8276-23                       |
| 68507   | 38         | Clear Front Lens, 63"                                                                                                                                                                                                                                                                                                                                                                                                                                                                                                                                                                                            | B-8276-30                       |
| 76735   | 39         | Clip for holding Back Lens in Lens Housing                                                                                                                                                                                                                                                                                                                                                                                                                                                                                                                                                                       | 11893-31                        |

## Order by Plate, Piece, Reference and Description

| Piece   | Ref. | Description                                                                                       | Drawing<br>Reference |
|---------|------|---------------------------------------------------------------------------------------------------|----------------------|
|         | 40   | Machine Screw No. 10-30 x ¼" Fil. Hd. Br. for securing 39 to 35 or 36.                            |                      |
| 68508   | 41   | Lens Ring                                                                                         | 7436-112             |
| 28 1130 | 42   | Machine Screw No. 10-30 x $\frac{3}{8}$ Rd. Hd. S. (Cadmium Plated) for fastening 41 to 35 or 36. |                      |
|         | 43   | Machine Screw No. 10-30 x $\frac{5}{8}$ Fil. Hd. Br. for securing 47 to 46.                       |                      |
| 111760  | 44   | Lamp Support for 46 and 46a                                                                       | 11893-12             |
|         | 45   | Parent with piets to d. Naving der kneet in                                                       |                      |
| 87187   | 46   | Lamp Socket (Lamp Grip Receptacle) for D                                                          | B-9954-1             |
| 87214   | 46a  | Lamp Socket (Marine Shell Receptacle) for Elevated Structure                                      | B-9954-1             |
| 111757  | 47   | Locking Plate for 46 and 46a                                                                      | 9999-11              |
|         | 48   |                                                                                                   |                      |
| 26381   | 49   | Washer                                                                                            | 7826-7               |
|         | 50   | Lock Washer No. 10 Plain S. $(\frac{1}{8}'' \times \frac{3}{64}'')$ .                             |                      |
|         | 51   | Machine Screw No. 10-30 x ½" Fil. Hd. Br.                                                         |                      |
| 22102   | 52   | Insulating Tubing                                                                                 | B-10277-             |
|         | 53   | No. 32 Rubber Band.                                                                               |                      |
| 24129   | 54   | Reflector Support, complete with Lens and Reflector                                               | C=8901-3             |
| 26199   | 54a  | Reflector Support, complete with Reflector. (No Lens)                                             | C-8901-3             |
| 24132   | 55   | Backlight Hood                                                                                    | C-8901-4             |

### Order by Plate, Piece, Reference and Description

| Piece  | Ref. | Description                                                                                                            | Drawing<br>Reference |
|--------|------|------------------------------------------------------------------------------------------------------------------------|----------------------|
| 116348 | 56   | Lens                                                                                                                   | 8468-33              |
|        | 57   | Tap Bolt, $\frac{1}{4}$ "-20 x $\frac{3}{4}$ " Hex. Hd. (Cadmium Plated) with plain Lock Washer for 55.                |                      |
| 124127 | 58   | Bracket                                                                                                                | 10914-38             |
|        | 59   | Machine Screw No. 14-24 x $\frac{3}{8}$ Fil. Hd. S. (Cadmium Plated) for 58.                                           |                      |
|        | 60   | Machine Screw No. 14-24 x $\frac{3}{8}$ " Fil. Hd. S. (Cadmium Plated) with plain Lock Washer for securing 54 to Case. |                      |
| 116440 | 61   | Washer for 60                                                                                                          | 11893-144            |