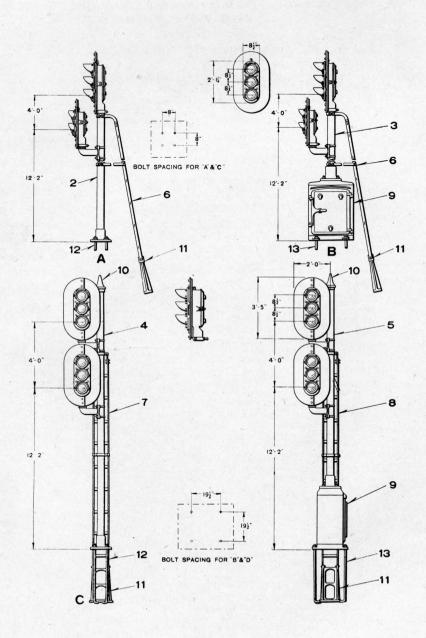

## Order by Plate, Piece, Reference and Description

Drawing references are shown for convenience in checking material with shipping lists and invoices.

| Piece   | Ref. | Description                                                                                                                              | Drawing<br>Reference |
|---------|------|------------------------------------------------------------------------------------------------------------------------------------------|----------------------|
|         | A    | 2-Unit, Two and Three-Color Style "N" Light<br>Ground Signal, complete with Post and Fittings,<br>(without backgrounds)                  | B-10325-38           |
|         | Aa   | 2-Unit, Two and Three-Color Style "N" Light<br>Ground Signal, complete, with Post, Fittings and<br>Backgrounds                           | B-10325-             |
|         | В    | 2-Unit, Two and Three-Color Style "N" Light<br>Ground Signal, complete with Post, Fittings and<br>Instrument Case, (without Backgrounds) | B-10325-50           |
| 9835.3  | Ba   | 2-Unit, Two and Three-Color Style "N" Light<br>Ground Signal, complete with Post, Fittings,<br>Backgrounds and Instrument Case           | B-10325              |
|         | С    | 2-Unit, Three-Color Style "N" Light Ground Signal, complete with Post, Fittings and Backgrounds                                          | B-10325              |
| . 19148 | Ca   | 2-Unit, Three-Color Style "N" Light Ground Signal, complete with Post and Fittings, (without Backgrounds)                                | B-10325              |
| i i     | D    | 2-Unit, Three-Color Style "N" Light Ground Sig-<br>nal, complete with Post, Fittings, Backgrounds<br>and Instrument Case                 | B-10325-49           |
|         | Da   | 2-Unit, Three-Color Style "N" Light Ground Signal, complete with Post, Fittings and Instrument Case, (without Backgrounds)               | B-10325-             |
|         | 2    | Post, 4" Pipe, complete with Base for A and Aa                                                                                           | B-9893-3             |
| 10      | 3    | Post, 4" Pipe, complete with Base for B and Ba                                                                                           | B-9893-3             |
|         | 4    | Post, 4" Pipe, complete with Base for C and Ca                                                                                           | B-989                |

## Order by Plate, Piece, Reference and Description

Drawing references are shown for convenience in checking material with shipping lists and invoices.

| Piece   | Ref. | Description Drawing Reference                                                                            |
|---------|------|----------------------------------------------------------------------------------------------------------|
|         | 5    | Post, 4" Pipe, complete with Base for D and Da B-9893-56                                                 |
| -612004 | . 6  | Ladder, complete, 15'-8" long, for A, Aa, B and Ba. (For details refer to Plate B-2585)                  |
| 2801-6  | 7    | Ladder, complete, 18'-2" long, for C and Ca. (For details refer to Plate B-2585)B-10313-277              |
| -31501  | 8    | Ladder, complete, 18'-2" long, for D and Da. (For details refer to Plate B-2585)B-10313-193              |
| 68687   | 9    | Instrument Case, complete for B, Ba, D and Da. (For details refer to Plate B-2595)                       |
| 93408   | 10   | Pinnacle, complete                                                                                       |
| 62563   | . 11 | Ladder Foundation Pier with two $\frac{1}{2}$ " x $1\frac{1}{4}$ " Sq. Hd. Bolts and Hex. Nuts B-8848-16 |
| 10275   | 12   | Foundation Bolt, $\frac{3}{4}$ " x 2'-6", with Hex. Nut and Plate Washer                                 |
| 10276   | 13   | Foundation Bolt, 1" x 3'-0", with Hex. Nut and Plate Washer                                              |