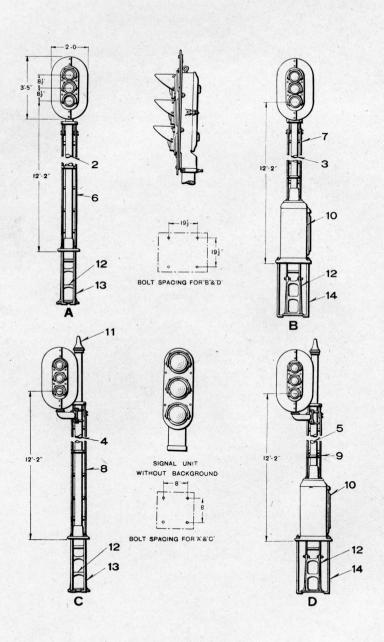

# 1-UNIT, THREE-COLOR STYLE "N" LIGHT GROUND SIGNAL, COMPLETE WITH POSTS AND FITTINGS

# Order by Plate, Piece, Reference and Description

Drawing references are shown for convenience in checking material with shipping lists and invoices.

| Piece | Ref. | Description                                                                                                                      | Drawing<br>Reference |
|-------|------|----------------------------------------------------------------------------------------------------------------------------------|----------------------|
|       | A    | 1-Unit, Three-Color Style "N" Light Ground Signal, complete with Post, Backgrounds and Fittings                                  | B-10325-27           |
|       | Aa   | 1-Unit, Three-Color Style "N" Light Ground Signal, complete with Post and Fittings, (without backgrounds)                        | B-10325-51           |
|       | В    | 1-Unit, Three-Color Style "N" Light Ground Signal, complete with Post, Backgrounds, Instrument Case and Fittings                 | B-10325-26           |
|       | Ba   | 1-Unit, Three-Color Style "N" Light Ground Signal, complete with Post, Iustrument Case and Fittings, (without Backgrounds)       | B-10325-             |
|       | C    | 1-Unit, Three-Color Style "N" Light Ground Signal, complete with Post, Fittings and Backgrounds                                  | B-10325-98           |
| 100   | Ca   | 1-Unit, Three-Color Style "N" Light Ground Signal, complete with Post and Fittings, (without Backgrounds)                        | B-10325-             |
|       | D    | 1-Unit, Three-Color Style "N" Light Ground Signal, complete with Post, Fittings, Backgrounds and Instrument Case                 | B-10325-48           |
|       | Da   | 1-Unit, Three-Color Style "N" Light Ground Signal,<br>complete with Post, Fittings and Instrument Case,<br>(without Backgrounds) | B-10325-             |
|       | . 2  | Post, 4" Pipe, complete with Base for A and Aa                                                                                   | B-12440-6            |
|       | 3    | Post, 4" Pipe, complete with Base for B and Ba                                                                                   | B-12440-6            |
|       | 4    | Post, 4" Pipe, complete with Base for C and Ca                                                                                   | B-9893-              |
|       | 5    | Post, 4" Pipe, complete with Base for D and Da                                                                                   | B-9893-37            |
|       | 6    | Ladder, complete, 11'-8" long, with Stay for A and Aa. (For details refer to Plate B-2585)                                       | B-10313-193          |

# 1-UNIT, THREE-COLOR STYLE "N" LIGHT GROUND SIGNAL, COMPLETE WITH POSTS AND FITTINGS (Continued)

For Signal Units Refer to Plate B-2560

Unless Otherwise Specified, Signals will be Furnished Having Dimensions as Shown, 30-Volt, 36-Watt Lamps, and with Red (Bottom), Yellow (Middle) and Green (Top) Lenses

#### Order by Plate, Piece, Reference and Description

Drawing references are shown for convenience in checking material with shipping lists and invoices.

| Piece | Ref. | Description                                                                                     | Drawing<br>Reference |
|-------|------|-------------------------------------------------------------------------------------------------|----------------------|
|       | 7    | Ladder, complete, 11'-8" long, with Stay for B and Ba. (For details refer to Plate B-2585)      | B-10313-193          |
|       | 8    | Ladder, complete, 14'-2" long, for C and Ca. (For details refer to Plate B-2585)                | B-10313-             |
|       | 9    | Ladder, complete, 14'-2" long, with Stay for D and Da. (For details refer to Plate B-2585)      | B-10313-268          |
| 68687 | 10   | Instrument Case, complete for B, Ba, D and Da. (For details refer to Plate B-2595)              | C-7589-6             |
| 93408 | 11   | Pinnacle, complete                                                                              | B-8121-16            |
| 62563 | 12   | Ladder Foundation Pier with two $\frac{1}{2}$ " x $1\frac{1}{4}$ " Sq. Hd. Bolts and Hex. Nuts. | B-8848-10            |
| 10275 | 13   | Foundation Bolt, $\frac{3}{4}$ " x 2'-6", with Hex Nut and Plate Washer                         | 7913-41              |
| 10276 | 14   | Foundation Bolt, 1" x 3'-0", with Hex. Nut and Plate Washer                                     | 7913-54              |