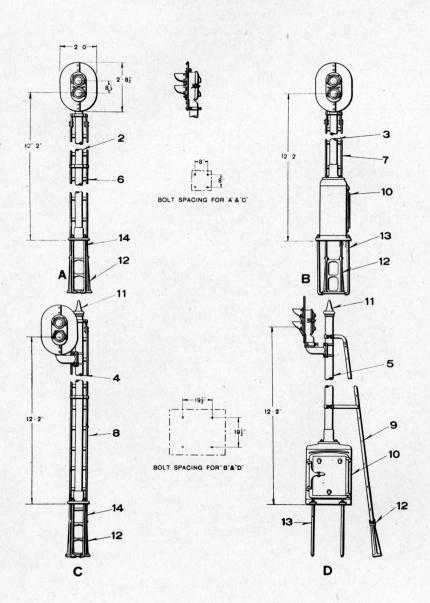

#### For Signal Units Refer to Plate B-2560

Unless Otherwise Specified, Signals will be Furnished Having Dimensions as Shown, 30-Volt, 36-Watt Lamps, and with Red (Bottom) and Green (Top) Lenses

Backlight can be Furnished on all Signals, but is not Included Unless Mentioned in Orders

#### Order by Plate, Piece, Reference and Description

Drawing references are shown for convenience in checking material with shipping lists and invoices.

| 1-Unit, Two-Color Style "N" Light Ground Signal, complete with Post and Fittings (without Backgrounds).  B 1-Unit, Two-Color Style "N" Light Ground Signal, complete with Post, Backgrounds, Instrument Case and Fittings.  B1-Unit, Two-Color Style "N" Light Ground Signal, complete with Post, Fittings and Instrument Case (without Backgrounds).  C 1-Unit, Two-Color Style "N" Light Ground Signal, complete with Post and Fittings (without Backgrounds).  Ca 1-Unit, Two-Color Style "N" Light Ground Signal, complete with Post, Fittings and Backgrounds.  D 1-Unit, Two-Color Style "N" Light Ground Signal, complete with Post, Fittings, Backgrounds and Instrument Case (without Backgrounds).  B-10  Da 1-Unit, Two-Color Style "N" Light Ground Signal, complete with Post, Fittings, Backgrounds and Instrument Case (without Backgrounds).  B-11  Da 1-Unit, Two-Color Style "N" Light Ground Signal, complete with Post, Fittings and Instrument Case (without Backgrounds).  B-11  Da 1-Unit, Two-Color Style "N" Light Ground Signal, complete with Post, Fittings and Instrument Case (without Backgrounds).  B-12  Da 1-Unit, Two-Color Style "N" Light Ground Signal, complete with Post, Fittings and Instrument Case (without Backgrounds).  B-13  B-14  Da 1-Unit, Two-Color Style "N" Light Ground Signal, complete with Post, Fittings and Instrument Case (without Backgrounds).  B-14  Da 1-Unit, Two-Color Style "N" Light Ground Signal, complete with Post, Fittings and Instrument Case (without Backgrounds).  B-15  B-16  B-17  B-18  B-19  B-1 | Piece I                                 | Ref. | Description                                                                                                             | Drawing<br>Reference |
|--------------------------------------------------------------------------------------------------------------------------------------------------------------------------------------------------------------------------------------------------------------------------------------------------------------------------------------------------------------------------------------------------------------------------------------------------------------------------------------------------------------------------------------------------------------------------------------------------------------------------------------------------------------------------------------------------------------------------------------------------------------------------------------------------------------------------------------------------------------------------------------------------------------------------------------------------------------------------------------------------------------------------------------------------------------------------------------------------------------------------------------------------------------------------------------------------------------------------------------------------------------------------------------------------------------------------------------------------------------------------------------------------------------------------------------------------------------------------------------------------------------------------------------------------------------------------------------------------------------------------------------------------------------------------------------------------------------------------------------------------------------------------------------------------------------------------------------------------------------------------------------------------------------------------------------------------------------------------------------------------------------------------------------------------------------------------------------------------------------------------------|-----------------------------------------|------|-------------------------------------------------------------------------------------------------------------------------|----------------------|
| complete with Post and Fittings (without Backgrounds)  B 1-Unit, Two-Color Style "N" Light Ground Signal, complete with Post, Backgrounds, Instrument Case and Fittings  B 1-Unit, Two-Color Style "N" Light Ground Signal, complete with Post, Fittings and Instrument Case (without Backgrounds)  C 1-Unit, Two-Color Style "N" Light Ground Signal, complete with Post and Fittings (without Backgrounds)  Ca 1-Unit, Two-Color Style "N" Light Ground Signal, complete with Post, Fittings and Backgrounds.  D 1-Unit, Two-Color Style "N" Light Ground Signal, complete with Post, Fittings, Backgrounds and Instrument Case  Da 1-Unit, Two-Color Style "N" Light Ground Signal, complete with Post, Fittings, Backgrounds and Instrument Case (without Backgrounds)  Post, 4" Pipe, complete with Base as shown for A and Aa.  B-10  Post, 4" Pipe, complete with Base as shown for B and Ba.  Post, 4" Pipe, complete with Base as shown for C and Ca.                                                                                                                                                                                                                                                                                                                                                                                                                                                                                                                                                                                                                                                                                                                                                                                                                                                                                                                                                                                                                                                                                                                                                                 | ermanea A                               | A    | 1-Unit, Two-Color Style "N" Light Ground Signal, complete with Post, Backgrounds and Fittings                           | B-10325-30           |
| complete with Post, Backgrounds, Instrument Case and Fittings.  Ba 1-Unit, Two-Color Style "N" Light Ground Signal, complete with Post, Fittings and Instrument Case (without Backgrounds).  C 1-Unit, Two-Color Style "N" Light Ground Signal, complete with Post and Fittings (without Backgrounds).  Ca 1-Unit, Two-Color Style "N" Light Ground Signal, complete with Post, Fittings and Backgrounds  D 1-Unit, Two-Color Style "N" Light Ground Signal, complete with Post, Fittings, Backgrounds and Instrument Case.  Da 1-Unit, Two-Color Style "N" Light Ground Signal, complete with Post, Fittings and Instrument Case (without Backgrounds).  B-16  Da 1-Unit, Two-Color Style "N" Light Ground Signal, complete with Post, Fittings and Instrument Case (without Backgrounds).  B-17  Da 1-Unit, Two-Color Style "N" Light Ground Signal, complete with Post, Fittings and Instrument Case (without Backgrounds).  B-18  Da 1-Unit, Two-Color Style "N" Light Ground Signal, complete with Post, Fittings and Instrument Case (without Backgrounds).  B-19  Da 1-Unit, Two-Color Style "N" Light Ground Signal, complete with Post, Fittings and Instrument Case (without Backgrounds).  B-19  Da 1-Unit, Two-Color Style "N" Light Ground Signal, complete with Post, Fittings and Instrument Case (without Backgrounds).  B-10  Da 1-Unit, Two-Color Style "N" Light Ground Signal, complete with Post, Fittings and Instrument Case (without Backgrounds).  B-10  Da 1-Unit, Two-Color Style "N" Light Ground Signal, complete with Post, Fittings and Instrument Case (without Backgrounds).  B-10  Da 1-Unit, Two-Color Style "N" Light Ground Signal, complete with Post, Fittings and Instrument Case (without Backgrounds).  B-10  Da 1-Unit, Two-Color Style "N" Light Ground Signal, complete with Post, Fittings and Instrument Case (without Backgrounds).  B-10  Da 1-Unit, Two-Color Style "N" Light Ground Signal, complete with Post, Fittings and Instrument Case (without Backgrounds).  B-10  Da 1-Unit, Two-Color Style "N" Light Ground Signal, complete with Post, Fittings and Instrume    | er stekr                                | Aa   | complete with Post and Fittings (without Back-                                                                          | B-10325-3            |
| Case (without Backgrounds)                                                                                                                                                                                                                                                                                                                                                                                                                                                                                                                                                                                                                                                                                                                                                                                                                                                                                                                                                                                                                                                                                                                                                                                                                                                                                                                                                                                                                                                                                                                                                                                                                                                                                                                                                                                                                                                                                                                                                                                                                                                                                                     | 14 - 11 - 14 - 14 - 14 - 14 - 14 - 14 - | В    | complete with Post, Backgrounds, Instrument                                                                             | B-10325-2            |
| complete with Post and Fittings (without Backgrounds)  Ca 1-Unit, Two-Color Style "N" Light Ground Signal, complete with Post, Fittings and Backgrounds  D 1-Unit, Two-Color Style "N" Light Ground Signal, complete with Post, Fittings, Backgrounds and Instrument Case.  Da 1-Unit, Two-Color Style "N" Light Ground Signal, complete with Post, Fittings and Instrument Case (without Backgrounds)  Post, 4" Pipe, complete with Base as shown for A and Aa.  Post, 4" Pipe, complete with Base as shown for B and Ba  Post, 4" Pipe, complete with Base as shown for C and Ca.                                                                                                                                                                                                                                                                                                                                                                                                                                                                                                                                                                                                                                                                                                                                                                                                                                                                                                                                                                                                                                                                                                                                                                                                                                                                                                                                                                                                                                                                                                                                            | gs-616 <b>H</b> -                       | Ba   | 1-Unit, Two-Color Style "N" Light Ground Signal, complete with Post, Fittings and Instrument Case (without Backgrounds) | B-10325-2            |
| Da 1-Unit, Two-Color Style "N" Light Ground Signal, complete with Post, Fittings, Backgrounds and Instrument Case                                                                                                                                                                                                                                                                                                                                                                                                                                                                                                                                                                                                                                                                                                                                                                                                                                                                                                                                                                                                                                                                                                                                                                                                                                                                                                                                                                                                                                                                                                                                                                                                                                                                                                                                                                                                                                                                                                                                                                                                              | -9557-D                                 | C    | complete with Post and Fittings (without Back-                                                                          | B-10325              |
| complete with Post, Fittings, Backgrounds and Instrument Case                                                                                                                                                                                                                                                                                                                                                                                                                                                                                                                                                                                                                                                                                                                                                                                                                                                                                                                                                                                                                                                                                                                                                                                                                                                                                                                                                                                                                                                                                                                                                                                                                                                                                                                                                                                                                                                                                                                                                                                                                                                                  | 1 84 88 8                               | Ca   | 1-Unit, Two-Color Style "N" Light Ground Signal, complete with Post, Fittings and Backgrounds                           | B-10325              |
| complete with Post, Fittings and Instrument Case (without Backgrounds)  Post, 4" Pipe, complete with Base as shown for A and Aa.  Post, 4" Pipe, complete with Base as shown for B and Ba.  Post, 4" Pipe, complete with Base as shown for C and Ca.                                                                                                                                                                                                                                                                                                                                                                                                                                                                                                                                                                                                                                                                                                                                                                                                                                                                                                                                                                                                                                                                                                                                                                                                                                                                                                                                                                                                                                                                                                                                                                                                                                                                                                                                                                                                                                                                           |                                         | D    | complete with Post, Fittings, Backgrounds and                                                                           | B-10325-6            |
| and Aa  Post, 4" Pipe, complete with Base as shown for B and Ba  Post, 4" Pipe, complete with Base as shown for C and Ca  B-1  B-1                                                                                                                                                                                                                                                                                                                                                                                                                                                                                                                                                                                                                                                                                                                                                                                                                                                                                                                                                                                                                                                                                                                                                                                                                                                                                                                                                                                                                                                                                                                                                                                                                                                                                                                                                                                                                                                                                                                                                                                             | (12)                                    | Da   | complete with Post, Fittings and Instrument Case                                                                        | B-10325              |
| and Ba                                                                                                                                                                                                                                                                                                                                                                                                                                                                                                                                                                                                                                                                                                                                                                                                                                                                                                                                                                                                                                                                                                                                                                                                                                                                                                                                                                                                                                                                                                                                                                                                                                                                                                                                                                                                                                                                                                                                                                                                                                                                                                                         |                                         | 2    |                                                                                                                         | B-12440-             |
| and Ca                                                                                                                                                                                                                                                                                                                                                                                                                                                                                                                                                                                                                                                                                                                                                                                                                                                                                                                                                                                                                                                                                                                                                                                                                                                                                                                                                                                                                                                                                                                                                                                                                                                                                                                                                                                                                                                                                                                                                                                                                                                                                                                         |                                         | 3    |                                                                                                                         | B-12440-             |
| 5 5 4 4 7 5                                                                                                                                                                                                                                                                                                                                                                                                                                                                                                                                                                                                                                                                                                                                                                                                                                                                                                                                                                                                                                                                                                                                                                                                                                                                                                                                                                                                                                                                                                                                                                                                                                                                                                                                                                                                                                                                                                                                                                                                                                                                                                                    |                                         | 4    | Post, 4" Pipe, complete with Base as shown for C and Ca                                                                 | B-9893               |
| Tobb, I Tipe, complete with Bube up bhown for D                                                                                                                                                                                                                                                                                                                                                                                                                                                                                                                                                                                                                                                                                                                                                                                                                                                                                                                                                                                                                                                                                                                                                                                                                                                                                                                                                                                                                                                                                                                                                                                                                                                                                                                                                                                                                                                                                                                                                                                                                                                                                |                                         | 5    | Post, 4" Pipe, complete with Base as shown for D and Da                                                                 | B-9893-7             |

### For Signal Units Refer to Plate B-2560

Unless Otherwise Specified, Signals will be Furnished Having Dimensions as Shown, 30-Volt, 36-Watt Lamps, and with Red (Bottom) and Green (Top) Lenses

Backlight can be Furnished on all Signals, but is not Included Unless Mentioned in Orders

#### Order by Plate, Piece, Reference and Description

Drawing references are shown for convenience in checking material with shipping lists and invoices.

| Piece          | Ref. | Description                                                                                | Drawing<br>Reference |
|----------------|------|--------------------------------------------------------------------------------------------|----------------------|
| 015 - Yes (50) | 6    | Ladder, complete, 11'-8" long, with Stay for A and Aa. (For details refer to Plate B-2585) |                      |
|                | 7    | Ladder, complete, 11'-8" long, with Stay for B and Ba. (For details refer to Plate B-2585) | B-10313-1 <b>9</b> 3 |
| 93.55-22       | 8    | Ladder, complete, 14'-2" long ,with Stay for C and Ca. (For details refer to Plate B-2585) |                      |
| 15 - 4 2 4 G   | 9    | Ladder, complete, 14'-2" long, with Stay for D and Da. (For details refer to Plate B-2585) |                      |
| 68687          | 10   | Instrument Case, complete, for B, Ba, D and Da. (For details refer to Plate B-2595)        | C-7589-6             |
| 93408          | 11   | Pinnacle, complete                                                                         | B-8121-16            |
| 62563          | 12   | Ladder Foundation Pier with two ½" x 1¼" Sq. Hd. Bolts and Hex. Nuts.                      | B-8848-10            |
| 10276          | 13   | Foundation Bolt 1" x 3'-0", with Hex. Nut and Plate Washer                                 | 7913-54              |
| 10275          | 14   | Foundation Bolt 3" x 2'-6", with Hex. Nut and Plate Washer                                 | 7913-41              |