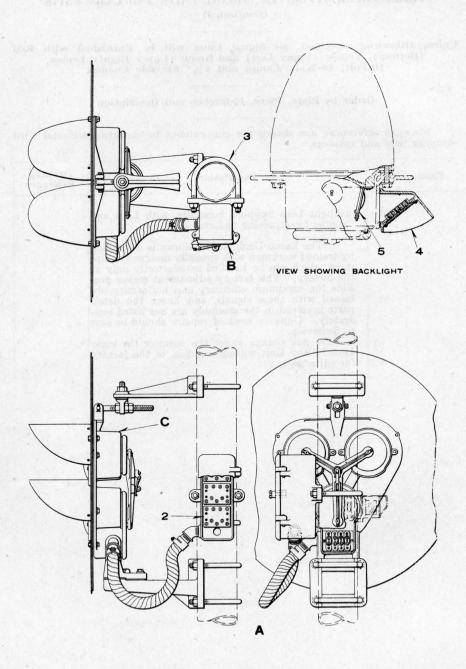

#### Order by Plate, Piece, Reference and Description

Drawing references are shown for convenience in checking material with shipping lists and invoices.

| Piece              | Ref. | Description                                                                                                                                                                                               | Drawing<br>Reference |  |
|--------------------|------|-----------------------------------------------------------------------------------------------------------------------------------------------------------------------------------------------------------|----------------------|--|
| awing<br>letendo   | A    | Three-Color, A. C. Style "TR" Signal Unit, complete, with individual Transformers mounted in Case, Background and Fittings for attaching to 5" Pipe or Casing. (Specify voltage and frequency)            | B-10325-             |  |
| 81-0008<br>81-0008 | Aa   | Three-Color, A. C. Style "TR" Signal Unit, complete, with Backlight, individual Transformers mounted in Case, Background and Fittings for attaching to 5" Pipe or Casing. (Specify voltage and frequency. | B-10325-             |  |
| 00 ks - 0          | Ab   | Three-Color, A. C. Style "TR" Signal Unit, complete, with individual Transformers mounted in Case, Background and Fittings for attaching to 6" Pipe. (Specify voltage and frequency)                      | B-10325-             |  |
|                    | Ac   | Three-Color, A. C. Style "TR" Signal Unit, complete, with Backlight, individual Transformers mounted in Case, Background and Fittings for attaching to 6" Pipe. (Specify voltage and frequency).          | B-10325-             |  |
|                    | В    | Case, complete, with three Transformers, "U" Bolt and Hex. Nuts for attaching to 5" Pipe or Casing. (Specify voltage and frequency)                                                                       |                      |  |
| 25.03              | Ba   | Case, complete, with three Transformers, "U" Bolt and Hex. Nuts for attaching to 6" Pipe. (Specify voltage and frequency)                                                                                 |                      |  |

# STYLE "TR" SIGNAL UNITS WITH INDIVIDUAL TRANSFORMERS MOUNTED IN CASE

(Continued)

Unless Otherwise Specified, all Signal Units will be Furnished with Red (Bottom), Yellow (Upper Left) and Green (Upper Right) Lenses, 10-Volt, 18-Watt Lamps and 1¼" Flexible Conduit

#### Order by Plate, Piece, Reference and Description

Drawing references are shown for convenience in checking material with shipping lists and invoices.

| plete (Without Background, Transformers<br>and Fittings for Attaching to Post) |      |                            |                      |        |           |           |  |  |  |
|--------------------------------------------------------------------------------|------|----------------------------|----------------------|--------|-----------|-----------|--|--|--|
| Piece                                                                          | Ref. | Color of Lenses            |                      |        | D1-1:-1-4 | Drawing   |  |  |  |
|                                                                                |      | L. H. Top                  | R. H. Top            | Bottom | Backlight | Reference |  |  |  |
| 122203                                                                         | C    | Yellow                     | Green                | Red    | without   | C-8900-19 |  |  |  |
| 122314                                                                         | Ca   | Clear                      | Green                | Red    | without   | C-8900-19 |  |  |  |
| 123737                                                                         | Cb   | Yellow                     | Blank                | Red    | Without   | C-8900-19 |  |  |  |
| 123738                                                                         | Cc   | Blank                      | Green                | Red    | without   | C-8900-19 |  |  |  |
|                                                                                | Cd   | Yellow                     | Green                | Red    | with      | C-8900-   |  |  |  |
| Piece                                                                          | Ref. | en inti lan                | Drawing<br>Reference |        |           |           |  |  |  |
| 119356                                                                         | 2    | Light Transf               | C-8605-5             |        |           |           |  |  |  |
| 125688                                                                         | 2a   | Light Transf               | C-8605-14            |        |           |           |  |  |  |
|                                                                                | 3    | "U" Bolt, v<br>Pipe or Ca  | 8782-                |        |           |           |  |  |  |
|                                                                                | 3a   | "U" Bolt, w                | 8782-                |        |           |           |  |  |  |
|                                                                                | 4    | Backlight, Shield          |                      |        |           |           |  |  |  |
|                                                                                | .5   | Backlight Le<br>Screws for |                      |        |           |           |  |  |  |
|                                                                                |      | For all<br>on this Plat    |                      |        |           |           |  |  |  |