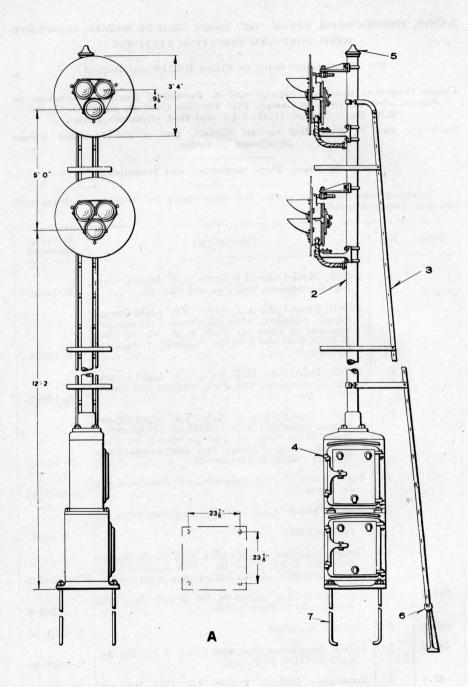

# UNION SWITCH & SIGNAL CO.

2-UNIT, THREE-COLOR STYLE "TR" LIGHT GROUND SIGNAL, COMPLETE WITH POST, DOUBLE INSTRUMENT CASE AND FITTINGS

# 2-UNIT, THREE-COLOR, STYLE "TR" LIGHT GROUND SIGNAL, COMPLETE WITH POST, DOUBLE INSRUMENT CASE AND FITTINGS

#### For Signal Units Refer to Plates B-2540 and B-2543

Unless Otherwise Specified, Signals will be Furnished Having Dimensions as Shown, 10-Volt, 18-Watt Lamps, 1¼" Flexible Conduit, and with Green (R.H. Top), Yellow (L.H. Top) and Red (Bottom) Lenses

Backlight can be Furnished on all Signals, but is not Included Unless Mentioned in Order

## Order by Plate, Piece, Reference and Description

Drawing references are shown for convenience in checking material with shipping lists and invoices.

| Piece  | Ref. | Description                                                                                                                                                                                                                  | Drawing<br>Reference |
|--------|------|------------------------------------------------------------------------------------------------------------------------------------------------------------------------------------------------------------------------------|----------------------|
|        | A    | 2-Unit, Three-Color D. C. (or A. C. without individual Transformers) Style "TR" Light Ground Signal, complete, with Post, Fittings and Double Instrument Case.                                                               | B-10325-             |
|        | Aa   | 2-Unit, Three-Color A. C. Style "TR" Light Ground Signal, complete with individual Transformers mounted in Case on Post, as shown on Plate B-2543, Post, Fittings and Double Instrument Case. (Specify voltage and frequency | B-10325-             |
|        | 2    | Post, 5" Pipe, complete, with Base as shown for A and Aa                                                                                                                                                                     | B-9893-              |
|        | 3    | Ladder, complete, 18'-8½" long, with Platforms and Stay as shown for A and Aa. (For details refer to Plate B-2585). Order Foundations separately.                                                                            | B-10313-             |
| 124495 | 4    | Double Instrument Case, complete. (For details refer to Plate B-2595)                                                                                                                                                        | C-7589-10            |
| 69910  | 5    | Pinnacle, complete                                                                                                                                                                                                           | B-8121-16            |
| 62563  | 6    | Ladder Foundation Pier, with two ½" x 1¼" Sq. Hd. Bolts and Hex. Nuts                                                                                                                                                        | B-8848-10            |
| 10276  | 7    | Foundation Bolt, 1" x 3'-0" with Hex. Nut and Plate Washer                                                                                                                                                                   | 7913-54              |