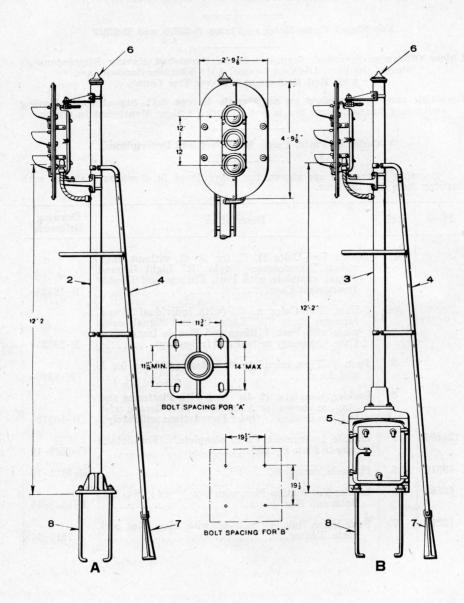

## 1-UNIT, THREE-COLOR STYLE "R" LIGHT GROUND SIGNAL, COMPLETE WITH POST AND FITTINGS

For Signal Units Refer to Plates B-2525 and B-2527

Unless Otherwise Specified, Signals will be Furnished Having Dimensions as Shown, 10-Volt, 18-Watt Lamps, 1½" Flexible Conduit, and with Red Bottom, Yellow Middle and Green Top Lenses

Backlight can be Furnished on all Signals, but is not Included Unless Mentioned in Order

## Order by Plate, Piece, Reference and Description

Drawing references are shown for convenience in checking material with shipping lists and invoices.

| Piece  | Ref. | Description                                                                                                                                                                | Drawing<br>Reference |
|--------|------|----------------------------------------------------------------------------------------------------------------------------------------------------------------------------|----------------------|
|        | A    | 1-Unit, Three-Color D. C. (or A. C. without individual Transformers) Style "R" Light Ground Signal, complete with Post and Fittings                                        |                      |
|        | Aa   | 1-Unit, Three-Color A. C. (with individual Transformers) Style "R" Light Ground Signal, complete with Post and Fittings. (Specify voltage and frequency)                   |                      |
|        | В    | 1-Unit, Three-Color D. C. (or A. C. without individual Transformers) Style "R" Light Ground Signal, complete with Post, Fittings and Instrument Case.                      | B-10325-93           |
|        | Ba   | 1-Unit, Three-Color A. C. (With individual transformers) Style "R" Light Ground Signal, complete with Post, Fittings, and Instrument Case. (Specify voltage and frequency) | B-10325-9            |
| 113894 | 2    | Post, 5" Casing, complete with Base as shown for A and Aa                                                                                                                  | B-9893-7             |
|        | 3    | Post, 5" Casing, complete with Base as shown for B and Ba                                                                                                                  | B-9893-103           |
| 113814 | 4    | Ladder, complete, 14'-3" long with Platform and Stay for A, Aa, B and Ba. (For details refer to Plate B-2585). Order Foundations separately                                | B-10313–27           |
| 68687  | 5    | Instrument Case, complete for B. (For details refer to Plate B-2595)                                                                                                       | C-7589-              |
| 69910  | 6    | Pinnacle, complete                                                                                                                                                         | B-8121-1             |
| 62563  | 7    | Ladder Foundation Pier with two $\frac{1}{2}$ " x $1\frac{1}{4}$ " Sq. Hd. Bolts and Hex. Nuts                                                                             | B-8848-1             |
| 10276  | 8    | Foundation Bolt, 1" x 3'-0" with Hex. Nut and Plate Washer                                                                                                                 | 7913–54              |