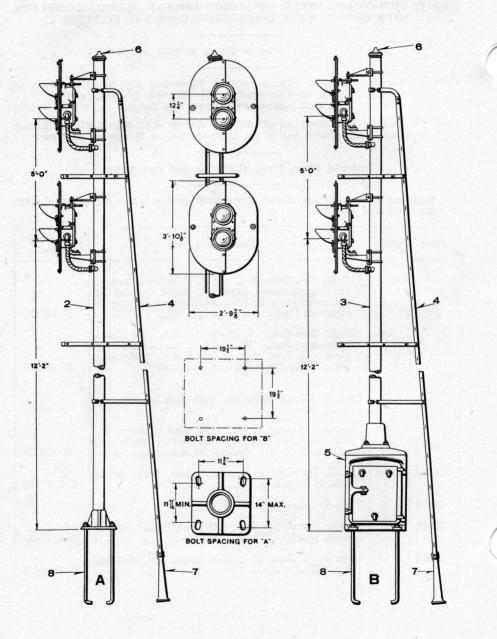

## 2-UNIT, TWO-COLOR, STYLE "R" LIGHT GROUND SIGNAL, COMPLETE WITH POST AND FITTINGS

For Signal Units Refer to Plates B-2525 and B-2527

Unless Otherwise Specified, Signals will be Furnished Having Dimensions as Shown, 10-Volt, 18-Watt Lamps, 1¼" Flexible Conduit, and with Red Bottom and Green Top Lenses

Backlight can be Furnished on all Signals Except A.C. Signal Units Having Individual Transformers but is not Included Unless Mentioned in Order

## Order by Plate, Piece, Reference and Description

Drawing references are shown for convenience in checking material with shipping lists and invoices.

| Piece | Ref. | Description                                                                                                                                                             | Drawing<br>Reference |
|-------|------|-------------------------------------------------------------------------------------------------------------------------------------------------------------------------|----------------------|
|       | A    | 2-Unit, Two-Color D. C. (or A. C. without individual Transformers) Style "R" Light Ground Signal, complete with Post and Fittings                                       |                      |
|       | Aa   | 2-Unit, Two-Color A. C. (with individual Transformers) Style "R" Light Ground Signal, complete with Post and Fittings. (Specify voltage and frequency)                  | B-10325-52           |
|       | В    | 2-Unit, Two-Color D. C. (or A. C. without individual Transformers) Style "R" Light Ground Signal, complete with Post, Fittings and Instrument Case.                     | B-10325-             |
|       | Ba   | 2-Unit, Two-Color A. C. (with individual Transformers) Style "R" Light Ground Signal, complete with Post, Fittings and Instrument Case. (Specify voltage and frequency) | B-10325-             |
|       | 2    | Post, 5" Pipe, complete with Base as shown for A and Aa                                                                                                                 | B-9893-71            |
|       | 3    | Post, 5" Pipe complete with Base as shown for B and Ba                                                                                                                  | B-9893-              |
|       | 4    | Ladder, complete, 19'-10" long with Platform and<br>Stays for A, Aa, B and Ba. (For details refer to<br>Plate B-2585). Order Foundations separately                     | B-10313-269          |
| 68687 | , 5  | Instrument Case, complete for B and Ba. (For details refer to Plate B-2595)                                                                                             | C-7589-6             |
| 69910 | 6    | Pinnacle, complete                                                                                                                                                      | B-8121-16            |
| 62563 | 7    | Ladder Foundation Pier with two $\frac{1}{2}$ " x $1\frac{1}{4}$ " Sq. Hd. Bolts and Hex. Nuts                                                                          | B-8848-10            |
| 10276 | 8    | Foundation Bolt, 1" x 3'-0" with Hex. Nut and Plate Washer                                                                                                              | 7913-54              |