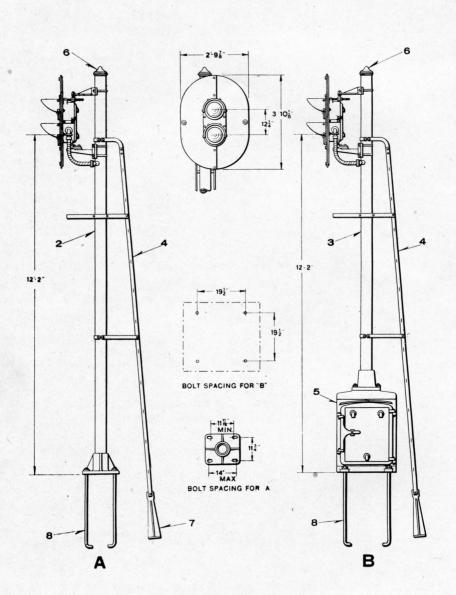

## 1-UNIT, TWO-COLOR, STYLE "R" LIGHT GROUND SIGNAL, COMPLETE WITH POST AND FITTINGS

For Signal Units Refer to Plates B-2525 and B-2527

Unless Otherwise Specified, all Signals will be Furnished Having Dimensions as Shown, 10-Volt, 18-Watt Lamps, 11/4" Flexible Conduit, and with Red Bottom and Green Top Lenses

Backlight can be Furnished on all Signals Except A.C. Signal Units Having Individual Transformers but is not Included Unless Mentioned in Order

## Order by Plate, Piece, Reference and Description

Drawing references are shown for convenience in checking material with shipping lists and invoices.

| Piece  | Ref. | Description                                                                                                                                                            | Drawing<br>Reference |
|--------|------|------------------------------------------------------------------------------------------------------------------------------------------------------------------------|----------------------|
|        | A    | 1-Unit, Two-Color D. C. (or A. C. without individual Transformers) Style "R" Light Ground Signal, complete with Post and Fittings                                      |                      |
|        | Aa   | 1-Unit, Two-Color A. C. (with individual transformers) Style "R" Light Ground Signal, complete with Post and Fittings. (Specify voltage and frequency)                 | B-10325-8            |
| 125405 | В    | 1-Unit, Two-Color D. C. (or A. C. without individual transformers) Style "R" Light Ground Signal, complete with Post, Fittings and Instrument Case.                    | B-10325-94           |
|        | Ba   | 1-Unit, Two-Color A. C. (with individual transformers) Style "R" Light Ground Signal, complete with Post, Fittings and Instrument Case (Specify voltage and frequency) | B-10325-94           |
|        | 2    | Post, 5" Casing with Base, complete for A and Aa                                                                                                                       | B-9893-54            |
| 125401 | 3    | Post, 5" Casing with Base, complete for B and Ba                                                                                                                       | B-9893-74            |
| 89144  | 4    | Ladder, complete, 13'-1" long, with platform and Stay, for A, Aa, B and Ba. (For details refer to Plate B-2595). Order Foundations separately                          | B-10313-198          |
| 68687  | 5    | Single Instrument Case, complete for B and Ba. (For details refer to Plate B-2595)                                                                                     | C-7589-6             |
| 69910  | 6    | Pinnacle, complete                                                                                                                                                     | B-8121-16            |
| 62563  | 7    | Ladder Foundation Pier with two $\frac{1}{2}$ " x $1\frac{1}{4}$ " Sq. Hd. Bolts and Hex. Nuts                                                                         | B-8848-10            |
| 10276  | 8    | Foundation Bolt 1" x 3'-0" with Hex. Nut and Plate Washer                                                                                                              | 7913-54              |