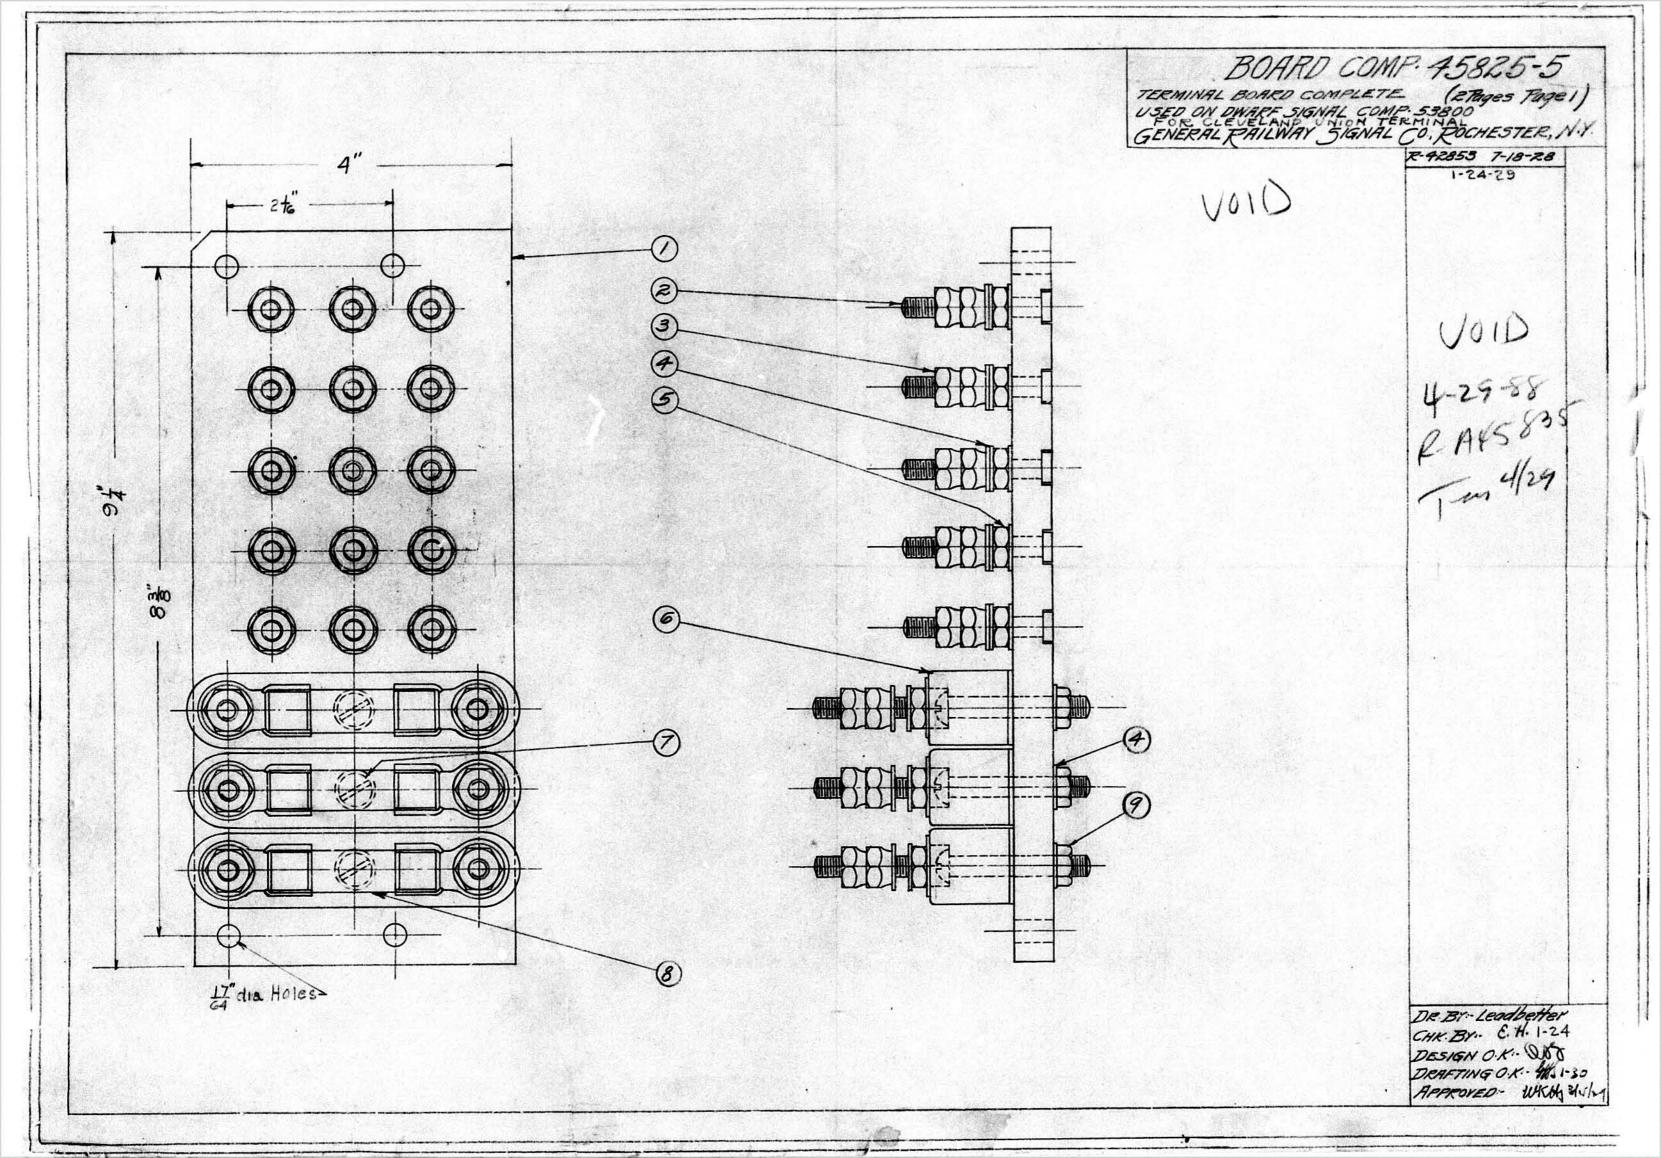

BOARD COMP. 45825-5
TERMINAL BOARD GOMP.
USED ON DWARF SIGNAL COMP.53800
FOR CLEVELAND UNION TERMINAL

GENERAL RAILWAY SIGNAL CO. ROCHESTER N. Y.

| GR.I | DRAW. NO REF.                                                                                                                                                                                                                                                                                                                                                                                                                                                                                                                                                                                                                                                                                                                                                                                                                                                                                                                                                                                                                                                                                                                                                                                                                                                                                                                                                                                                                                                                                                                                                                                                                                                                                                                                                                                                                                                                                                                                                                                                                                                                                                                  |     | NAME                                | REVISIONS AND                                              |         | I APP                     | ROVALS |
|------|--------------------------------------------------------------------------------------------------------------------------------------------------------------------------------------------------------------------------------------------------------------------------------------------------------------------------------------------------------------------------------------------------------------------------------------------------------------------------------------------------------------------------------------------------------------------------------------------------------------------------------------------------------------------------------------------------------------------------------------------------------------------------------------------------------------------------------------------------------------------------------------------------------------------------------------------------------------------------------------------------------------------------------------------------------------------------------------------------------------------------------------------------------------------------------------------------------------------------------------------------------------------------------------------------------------------------------------------------------------------------------------------------------------------------------------------------------------------------------------------------------------------------------------------------------------------------------------------------------------------------------------------------------------------------------------------------------------------------------------------------------------------------------------------------------------------------------------------------------------------------------------------------------------------------------------------------------------------------------------------------------------------------------------------------------------------------------------------------------------------------------|-----|-------------------------------------|------------------------------------------------------------|---------|---------------------------|--------|
| 1    | 39964-189                                                                                                                                                                                                                                                                                                                                                                                                                                                                                                                                                                                                                                                                                                                                                                                                                                                                                                                                                                                                                                                                                                                                                                                                                                                                                                                                                                                                                                                                                                                                                                                                                                                                                                                                                                                                                                                                                                                                                                                                                                                                                                                      | 1   | Board, Terminal                     | R-42853                                                    | 7-18-28 | O.K.                      | DATE   |
| 15   | 350-5                                                                                                                                                                                                                                                                                                                                                                                                                                                                                                                                                                                                                                                                                                                                                                                                                                                                                                                                                                                                                                                                                                                                                                                                                                                                                                                                                                                                                                                                                                                                                                                                                                                                                                                                                                                                                                                                                                                                                                                                                                                                                                                          | 2   | Screw#14-24x134 59. Hd.             | 1-24-29                                                    | 7 10 20 |                           |        |
| 30   | 42843-1                                                                                                                                                                                                                                                                                                                                                                                                                                                                                                                                                                                                                                                                                                                                                                                                                                                                                                                                                                                                                                                                                                                                                                                                                                                                                                                                                                                                                                                                                                                                                                                                                                                                                                                                                                                                                                                                                                                                                                                                                                                                                                                        | 3   | Nut,#14-24 W.N.                     |                                                            |         |                           |        |
| 48   | 1225-2                                                                                                                                                                                                                                                                                                                                                                                                                                                                                                                                                                                                                                                                                                                                                                                                                                                                                                                                                                                                                                                                                                                                                                                                                                                                                                                                                                                                                                                                                                                                                                                                                                                                                                                                                                                                                                                                                                                                                                                                                                                                                                                         | 4   | Washer, 641.P. x 160.P. x.040 th.W. |                                                            |         |                           |        |
| 15   | 42839-8                                                                                                                                                                                                                                                                                                                                                                                                                                                                                                                                                                                                                                                                                                                                                                                                                                                                                                                                                                                                                                                                                                                                                                                                                                                                                                                                                                                                                                                                                                                                                                                                                                                                                                                                                                                                                                                                                                                                                                                                                                                                                                                        | 5   | Nut,#14-24W.N.18th.                 |                                                            |         |                           |        |
| 3    | 46048-12Gr. 1                                                                                                                                                                                                                                                                                                                                                                                                                                                                                                                                                                                                                                                                                                                                                                                                                                                                                                                                                                                                                                                                                                                                                                                                                                                                                                                                                                                                                                                                                                                                                                                                                                                                                                                                                                                                                                                                                                                                                                                                                                                                                                                  | 6   | Fuse Block Comp                     | 11016                                                      | )       |                           | _      |
| 3    | 1411-10                                                                                                                                                                                                                                                                                                                                                                                                                                                                                                                                                                                                                                                                                                                                                                                                                                                                                                                                                                                                                                                                                                                                                                                                                                                                                                                                                                                                                                                                                                                                                                                                                                                                                                                                                                                                                                                                                                                                                                                                                                                                                                                        | 7   | Screw#14-24x13/4L9-84-14.           | 00,0                                                       |         | -                         | -      |
| 3    | 0839-3                                                                                                                                                                                                                                                                                                                                                                                                                                                                                                                                                                                                                                                                                                                                                                                                                                                                                                                                                                                                                                                                                                                                                                                                                                                                                                                                                                                                                                                                                                                                                                                                                                                                                                                                                                                                                                                                                                                                                                                                                                                                                                                         | 8   | Fuse, Type B 250V 5 Amp.            |                                                            | -88     |                           |        |
| 3    | 42839-5                                                                                                                                                                                                                                                                                                                                                                                                                                                                                                                                                                                                                                                                                                                                                                                                                                                                                                                                                                                                                                                                                                                                                                                                                                                                                                                                                                                                                                                                                                                                                                                                                                                                                                                                                                                                                                                                                                                                                                                                                                                                                                                        | 9   | Nut#14-24 Hex.3/6Th.W.N.            | 4-01                                                       |         |                           |        |
|      |                                                                                                                                                                                                                                                                                                                                                                                                                                                                                                                                                                                                                                                                                                                                                                                                                                                                                                                                                                                                                                                                                                                                                                                                                                                                                                                                                                                                                                                                                                                                                                                                                                                                                                                                                                                                                                                                                                                                                                                                                                                                                                                                | - A |                                     | RA4<br>Tus!                                                | 129     |                           |        |
|      |                                                                                                                                                                                                                                                                                                                                                                                                                                                                                                                                                                                                                                                                                                                                                                                                                                                                                                                                                                                                                                                                                                                                                                                                                                                                                                                                                                                                                                                                                                                                                                                                                                                                                                                                                                                                                                                                                                                                                                                                                                                                                                                                |     |                                     | PROPRI<br>Which<br>GENERAL RAIL<br>A UNIT OF GET<br>ROCHES | And Is  | RMATIO<br>erty Of<br>COMP | ANY @  |
|      | THE CONTRACT A VANDOM AND ADDRESS OF THE CONTRACT AND ADDR |     |                                     | APPROVED                                                   | wichy   |                           | 40/2   |